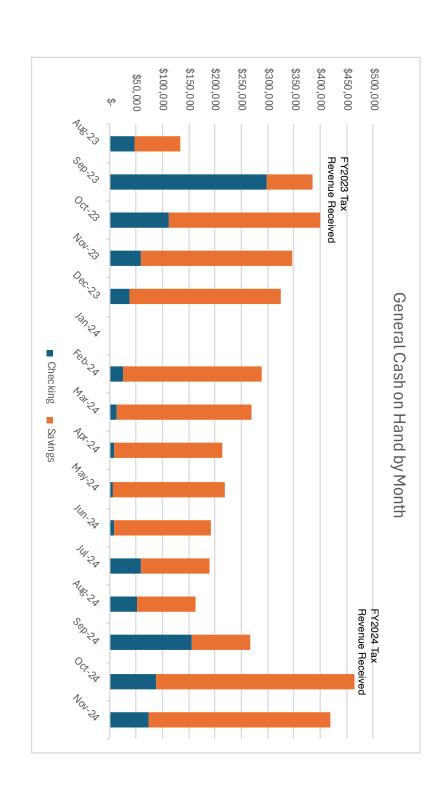

#### 2023 Audit

- Start date is December 2, 2024, for initial review will full audit team available mid-January.
   The audit engagement letter has been signed.
- The 2023 GL will be reviewed by Office Manager and Treasurer prior to start of the audit.
- Operating Reserves
  - The attached graph entitled General Cash on Hand by Month shows the historical trend through November of cash on hand for General.
  - Majority of General's revenue is received in September and October reflecting the yearly tax collection.
  - o Prior to receiving the tax revenue, General funds its operating expenses out of its reserves.
    - FY2024 the estimated reserves required was \$292,800.
    - FY2025 the estimated reserves required is \$297,162.