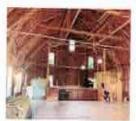

# Lighting

Up to now, we have deployed the stage lighting on two vertical trees located in the front of Community Hall. Although suitable for some events, this lighting is problematic for many performers because it is at their eye level and interferes with their ability to see each other. One group (DaPonte Quartet) declined to use the lights altogether and performed on a dark stage. In a typical venue, the stage lighting sources are much higher than what we are able to achieve with trees. To bring our venue up to the standards that our performers experience in other locations, we are requesting permission instead to mount the lamps high on the auditorium walls—three on each side and four on the upstage wall. This arrangement is described in detail below.

# Sound

Our two new speakers provide excellent acoustics, both for our musical events and for the spoken word. This year, we have deployed them on the stage floor.

This placement is not ideal; it would be better to have them attached to the building rather than free-standing. For the best acoustics, they should be higher up and a few feet further apart. Accordingly, we are requesting permission to mount these two speakers on the uprights that currently exist on each edge of the stage.

# **Installation details**

On the back wall of the stage, we propose hanging four Fresnel lights from the horizontal beam that runs immediately below the uppermost window. They will be directed downwards onto the stage and will provide general lighting to the entire stage area. This improvement will require one dimmer box to be installed on the back wall to feed these four lamps, plus two heavy duty extension cords from this dimmer box to dedicated outlets on the stage. We intend to send the controller signals to these lamps wirelessly. Each Fresnel weighs about 12 pounds.

On the side walls, we propose installing a pipe to existing diagonal beams on each side of the hall, with three Leko lights mounted on each side. Lekos can be aimed, trimmed, and focused, and will provide the specific areas of lighting required for each performance. These also require a dimmer box on each side and heavy-duty extension cords on each side. We intend to control these lamps wirelessly as well. Each Leko weighs about 20 pounds.

For the speakers, we propose installing speaker brackets below the flag brackets in the vertical support beams on each side of the stage. One of our new speakers would be mounted on each bracket. Each speaker weighs about 40 pounds.

# **Conclusion**

As noted above, the work to set in place the above lights and speakers would be performed by a professional crew specializing in stage equipment installation. Each lamp will be supported on a bracket and will also have an emergency cable attaching it to a fixed beam. All equipment will use dedicated circuits and typically draw no more than 30 amps from any individual circuit. And all costs will be paid for by Bayside Arts. Our thanks to Ben Woolsey for the photoshopped image below that shows lamps installed.