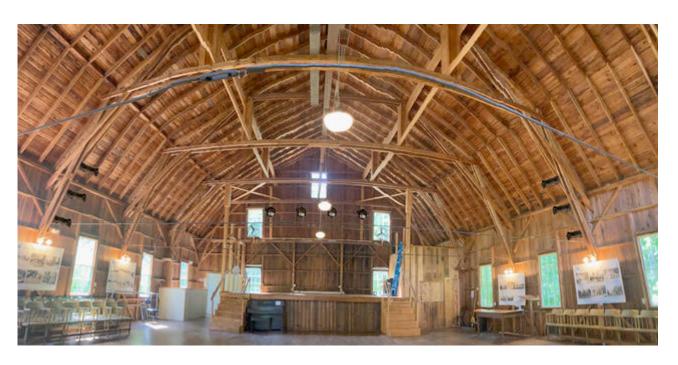

# Lighting

Up to now, we have deployed the stage lighting on two vertical trees located in the front of Community Hall. Although suitable for some events, this lighting is problematic for many performers because it is at their eye level and interferes with their ability to see each other. One group (DaPonte Quartet) declined to use the lights altogether and performed on a dark stage. In a typical venue, the stage lighting sources are much higher than what we are able to achieve with trees. To bring our venue up to the standards that our performers experience in other locations, we are requesting permission instead to mount the lamps high on the auditorium walls—three on each side and four on the upstage wall. This arrangement is described in detail below.

# Sound

Our two new speakers provide excellent acoustics, both for our musical events and for the spoken word. This year, we have deployed them on the stage floor.

This placement is not ideal; it would be better to have them attached to the building rather than free-standing. For the best acoustics, they should be higher up and a few feet further apart. Accordingly, we are requesting permission to mount these two speakers on the uprights that currently exist on each edge of the stage.

# **Installation details**

On the back wall of the stage, we propose hanging four Fresnel lights from the horizontal beam that runs immediately below the uppermost window. They will be directed downwards onto the stage and will provide general lighting to the entire stage area. This improvement will require one dimmer box to be installed on the back wall to feed these four lamps, plus two heavy duty extension cords from this dimmer box to dedicated outlets on the stage. We intend to send the controller signals to these lamps wirelessly. Each Fresnel weighs about 12 pounds.

On the side walls, we propose installing a pipe to existing diagonal beams on each side of the hall, with three Leko lights mounted on each side. Lekos can be aimed, trimmed, and focused, and will provide the specific areas of lighting required for each performance. These also require a dimmer box on each side and heavy-duty extension cords on each side. We intend to control these lamps wirelessly as well. Each Leko weighs about 20 pounds.

For the speakers, we propose installing speaker brackets below the flag brackets in the vertical support beams on each side of the stage. One of our new speakers would be mounted on each bracket. Each speaker weighs about 40 pounds.